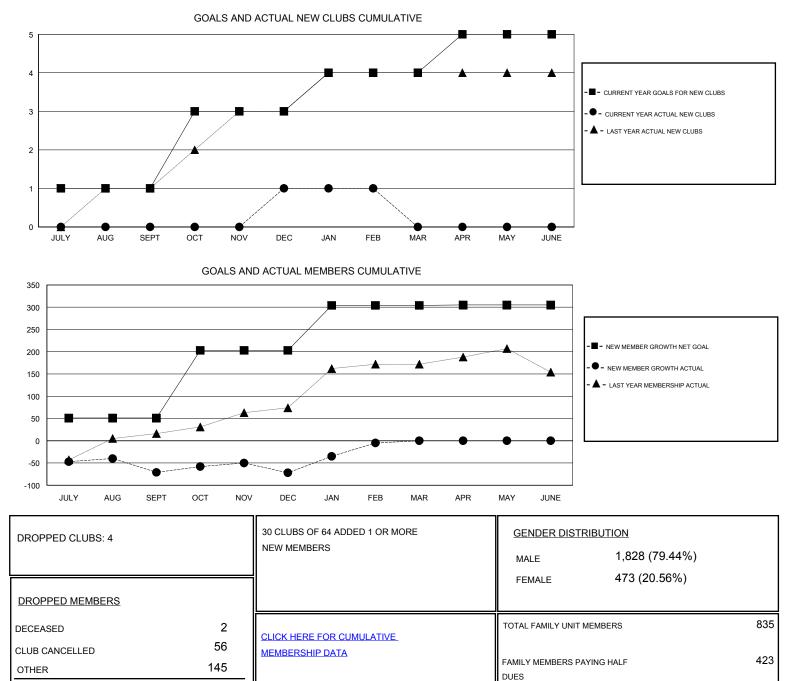

## GMT: KAMLESH JAIN

| LOCATION I | NDIA |
|------------|------|
|------------|------|

GMT CA

| Clubs                 |               |           |               | Members               |                                                                |                                                              |                                                    |
|-----------------------|---------------|-----------|---------------|-----------------------|----------------------------------------------------------------|--------------------------------------------------------------|----------------------------------------------------|
| RESULTS FOR 2016-2017 |               |           |               | RESULTS FOR 2016-2017 |                                                                |                                                              |                                                    |
| QUARTER               | NEW CLUB GOAL | NEW CLUBS | DROPPED CLUBS | QUARTER               | NEW MEMBER GROWTH<br>NET GOAL (not reinstated<br>or transfers) | NEW MEMBER<br>GROWTH ACTUAL (not<br>reinstated or transfers) | DROPPED<br>MEMBERS ACTUAL<br>(including transfers) |
| JULY/AUG/SEPT         | 1             | 0         | 0             | JULY/AUG/SEPT         | 51                                                             | 44                                                           | 115                                                |
| OCT/NOV/DEC           | 2             | 1         | 4             | OCT/NOV/DEC           | 152                                                            | 74                                                           | 75                                                 |
| JAN/FEB/MAR           | 1             | 0         | 0             | JAN/FEB/MAR           | 101                                                            | 80                                                           | 13                                                 |
| APR/MAY/JUNE          | 1             | 0         | 0             | APR/MAY/JUNE          | 1                                                              | 0                                                            | 0                                                  |